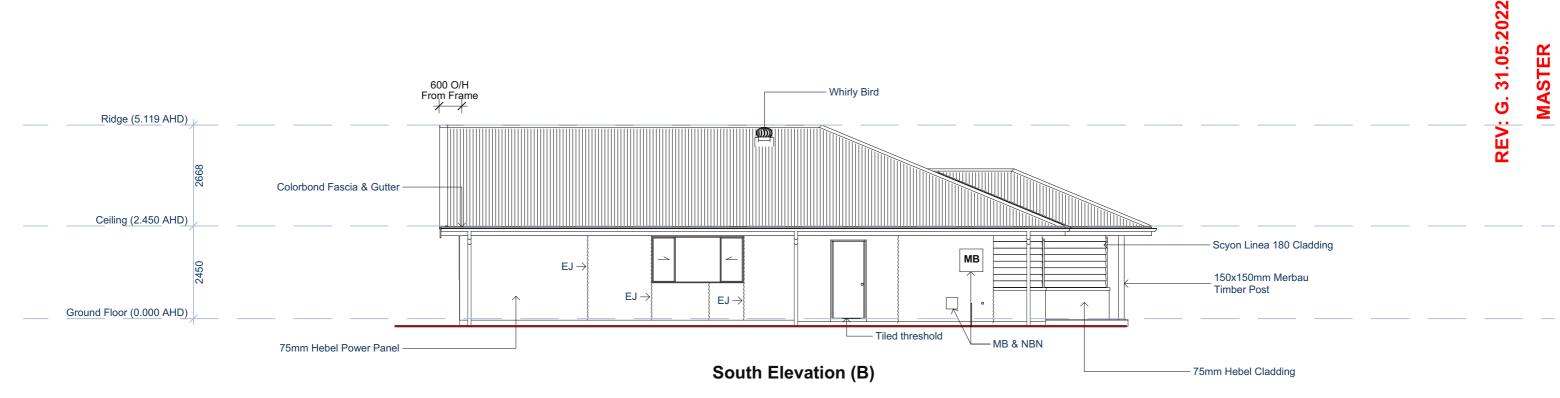

#### WARNING: ALL DRAWINGS TO BE READ IN CONJUNCTION WITH DETAILS. ALL DISCREPANCIES TO BE REPORTED TO DESIGN OFFICE PRIOR TO CONSTRUCTION (ALLAM DESIGN DEPARTMENT) ON (02) 4702 5960 CEDARWOOD-7 DG Elevation A/B 1:100 Allam Homes Pty Ltd ACN 003 798 883 BLN 28701.C Ph 02 47322422 Fx 02 47211811 Lot ### Street Name Classic **Lifestyle COMMUNITIES** HOUSE: 0 01.07.20 G. 31.05.2022.V22 1CD71010 00 Job No. Suburb (Estate) NSW © 2021 Allam Homes Pty Ltd. DO NOT SCALE OFF ARCHITECTURAL DRAWINGS

### **General Notes:**

\* Locate expansion joints in accordance with. Clause 3.3.5.13 of NCC and located behind

- downpipes where possible.

  \* All verges 200mm unless otherwise noted
- \* Provide cover strip to entry doors
  \* Provide cover strip to entry doors
  \* Provide cover strip to entry doors
  \* Refer to floor plans/window schedule for Restricted opening windows (BCA)