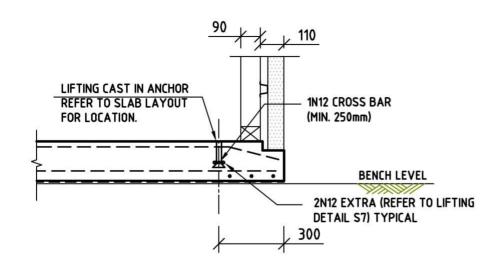

# EDGE DETAIL WITH LIFTING ANCHORS

A/C Meter Box

Internal COMS

Alarm Key Panel

Alarm Control Box

Single GPO Double GPO

Single Ext GPO

Double Ext GPO