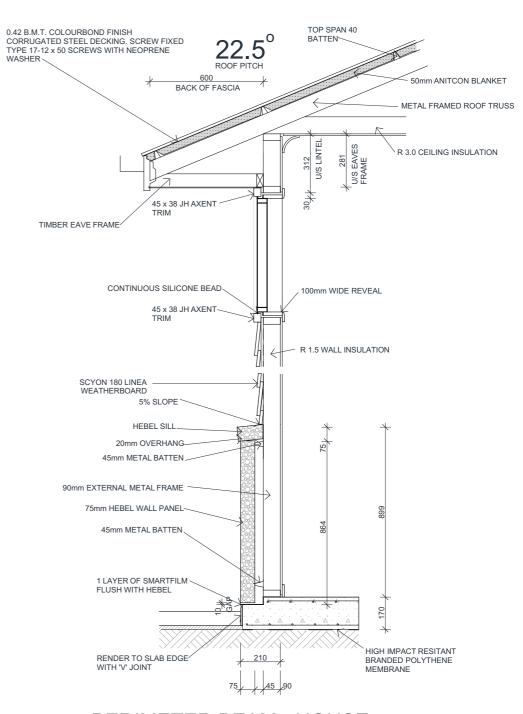

PERIMETER BEAM - HOUSE
TYPE A - FULL HEBEL 75mm WALL

PERIMETER BEAM - HOUSE
TYPE C - COMPOSITE HEBEL (75mm) & SCYLON
LINEA 180 (16mm) WALL

WARNING: ALL DRAWINGS TO BE READ IN CONJUNCTION WITH DETAILS. ALL DISCREPANCIES TO BE REPORTED TO DESIGN OFFICE PRIOR TO CONSTRUCTION (ALLAM DESIGN DEPARTMENT) ON (02) 4702 5960