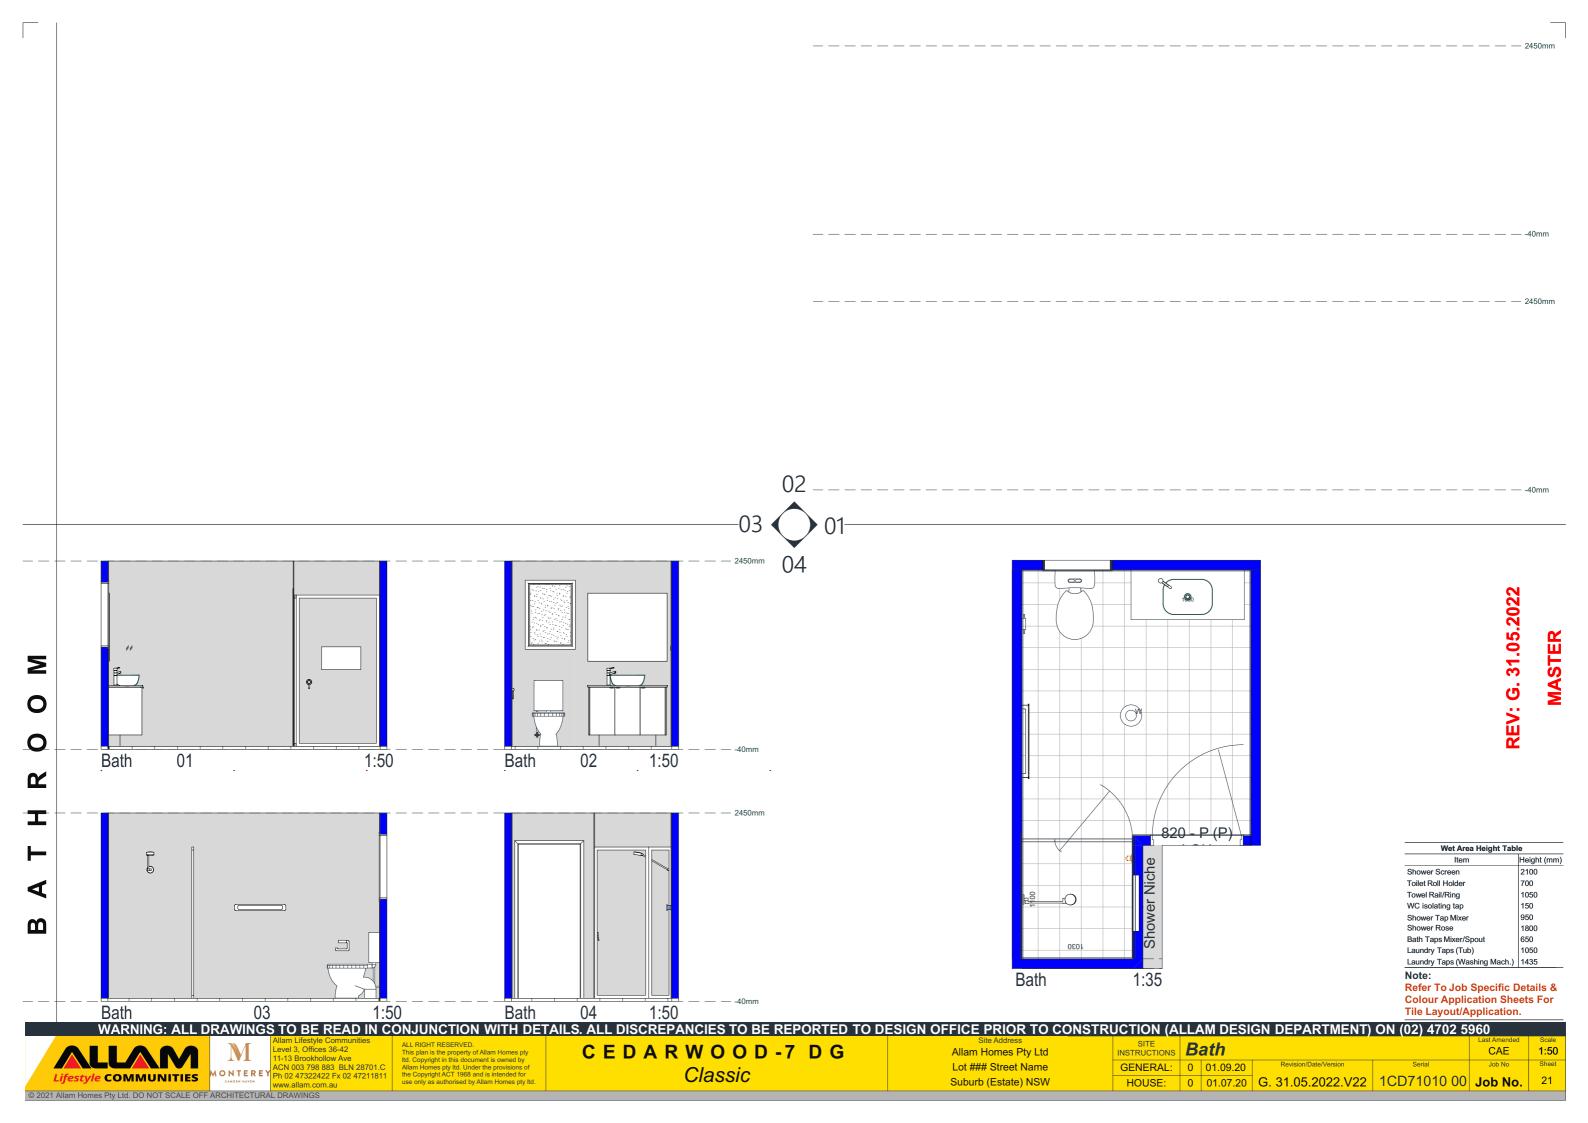

| <b>Layout No:</b> | Layout Name                 |
|-------------------|-----------------------------|
| 1                 | Cover Sheet                 |
| 2                 | Site                        |
| 3                 | Ground Floor                |
| 4                 | Elevation A/B               |
| 5                 | Elevation C/D               |
| 6                 | Section X/Y                 |
| 7                 | Site Analysis               |
| 8                 | Fence & Retaining Layout    |
| 9                 | Retaining Wall Details      |
| 10                | Waste & Drainage            |
| 11                | Slab Setout Ground          |
| 12                | Slab Details                |
| 13                | Sub Floor Ground            |
| 14                | Relocation Slab Cut Details |
| 15                | Ground Floor Electrical     |
| 16                | Wall Section 1              |
| 17                | Wall Section 2              |
| 18                | Tile Specification          |
| 19                | Ensuite - Laundry           |
| 20                | Bath                        |
| 21                | Kitchen                     |
| 22                | Colour Application          |
| 23                | Paint Application           |
| 24                | Colour Perspectives         |
| 25                | Landscape                   |
| 26                | Landscape Details           |
| 27                | Solar Panel Layout          |
|                   |                             |
| 29                | WHS Management Plan         |