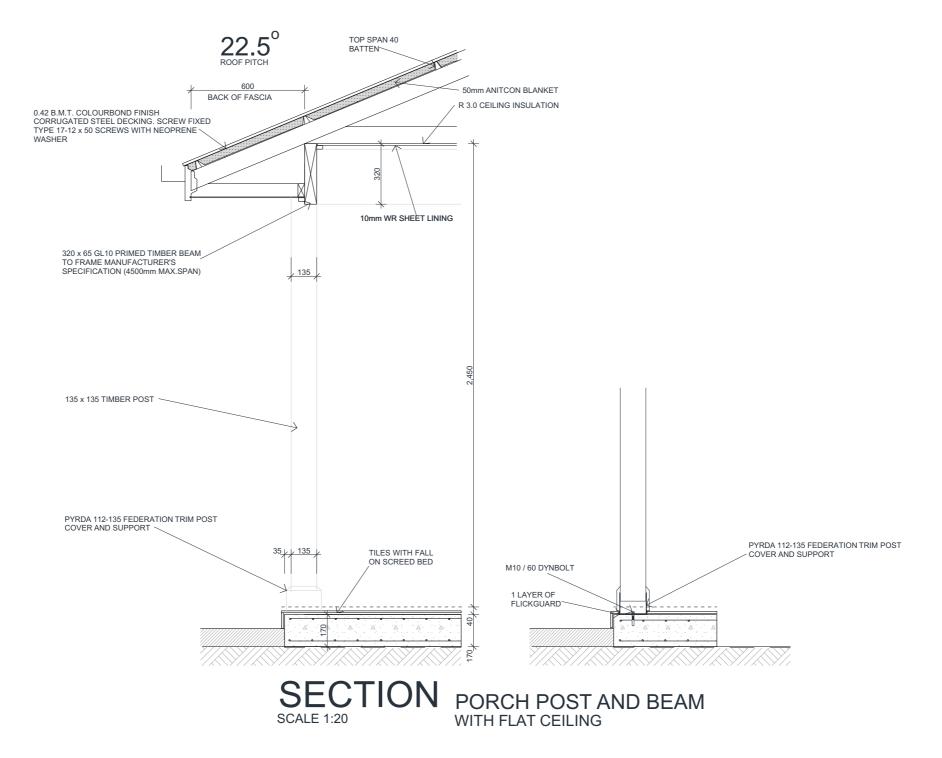

ternal GPO  | 1000       |
| Note:         |               |            |

All general room GPO's are to measure 300mm above main floor level unless

NG: ALL DRAWINGS TO BE READ IN CONJUNCTION WITH DETAILS. ALL DISCREPANCIES TO BE REPORTED TO DESIGN OFFICE PRIOR TO CONSTRUCTION (ALLAM DESIGN DEPARTMENT) ON (02) 4702 5960 SITE INSTRUCTIONS Ground Floor Electrical CEDARWOOD-7 DG 1:100 Allam Homes Pty Ltd Lot ### Street Name Classic M O N T E R E Y Ph 02 47322422 Fx 02 47211811 **Lifestyle COMMUNITIES** HOUSE: 0 01.07.20 G. 31.05.2022.V22 1CD71010 00 **Job No.** Suburb (Estate) NSW © 2021 Allam Homes Pty Ltd. DO NOT SCALE OFF ARCHITECTURAL DRAWINGS



PERIMETER BEAM - HOUSE
TYPE A - FULL HEBEL 75mm WALL



PERIMETER BEAM - HOUSE
TYPE C - COMPOSITE HEBEL (75mm) & SCYLON
LINEA 180 (16mm) WALL









WARNING: ALL DRAWINGS TO BE READ IN CONJUNCTION WITH DETAILS. ALL DISCREPANCIES TO BE REPORTED TO DESIGN OFFICE PRIOR TO CONSTRUCTION (ALLAM DESIGN DEPARTMENT) ON (02) 4702 5960

| Allam Lifestyle Communities | Level 3, Offices 36-42 | 11-31 Brookhollow Ave | ACN 003 798 881 SLN 28701. C | Ph 02 47322422 Fx 02 47211811 | www.allam.com.au | Steple Communities | Level 3, Offices 36-42 | 11-31 Brookhollow Ave | ACN 003 798 881 SLN 28701. C | Ph 02 47322422 Fx 02 47211811 | www.allam.com.au | Steple Communities | Level 3, Offices 36-42 | 11-31 Brookhollow Ave | ACN 003 798 881 SLN 28701. C | Ph 02 47322422 Fx 02 47211811 | www.allam.com.au | Steple Communities | Level 3, Offices 36-42 | 11-31 Brookhollow Ave | ACN 003 798 881 SLN 28701. C | Ph 02 47322422 Fx 02 47211811 | www.allam.com