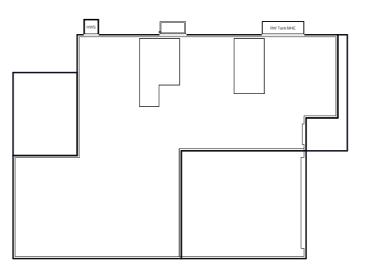

FLOOR AREAS

37.62 131.63 5.99 190.12 m<sup>2</sup>

ALFRESCO GARAGE

NOTE:

REFER TO SLAB SETOUT

FOR CONCRETE LAYOUT.

SHADED AREA DENOTES VINYL FLOORING UNLESS

OTHERWISE SPECIFIED ON THE JOB SPECIFIC COLOUR

**SELECTION SHEET** 

SITE INSTRUCTIONS Ground Floor CEDARWOOD-7 DG Allam Homes Pty Ltd Lot ### Street Name Classic HOUSE: 0 01.07.20 G. 31.05.2022.V22 1CD71010 00 Job No. Suburb (Estate) NSW

hung doors

A/C