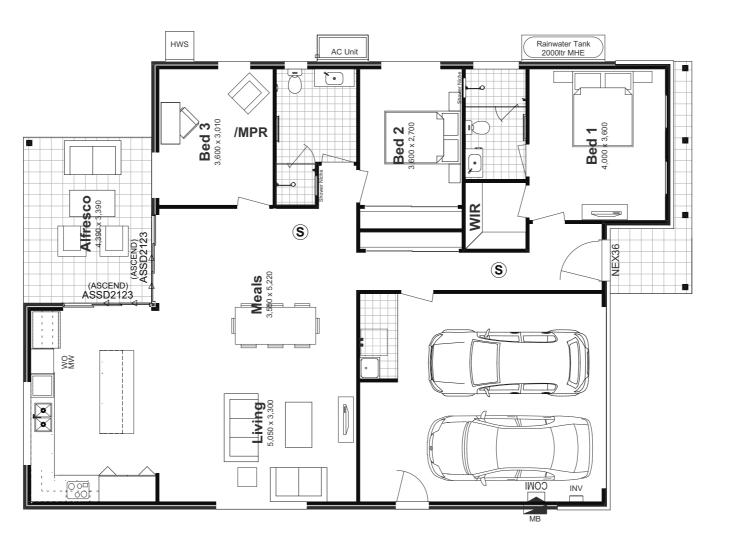

FLOOR AREAS

37.62 131.63 5.99 190.12 m<sup>2</sup>

ALFRESCO GARAGE

NOTE:

REFER TO SLAB SETOUT

FOR CONCRETE LAYOUT.

SHADED AREA DENOTES VINYL FLOORING UNLESS

OTHERWISE SPECIFIED ON THE JOB SPECIFIC COLOUR

**SELECTION SHEET** 

SITE INSTRUCTIONS Ground Floor CEDARWOOD-7 DG Allam Homes Pty Ltd Lot ### Street Name Classic HOUSE: 0 01.07.20 G. 31.05.2022.V22 1CD71010 00 Job No. Suburb (Estate) NSW

hung doors

A/C

## **General Notes:**

\* Locate expansion joints in accordance with. Clause 3.3.5.13 of NCC and located behind

- downpipes where possible.

  \* All verges 200mm unless otherwise noted
- \* Provide cover strip to entry doors
  \* Provide cover strip to entry doors
  \* Provide cover strip to entry doors
  \* Refer to floor plans/window schedule for Restricted opening windows (BCA)

## Indicates Obscure Glazing (Refer floor plans/window schedule)

Glazing Glazing materials must be selected and installed in accordance

with the relevant provisions of AS 1288—2006, Glass in buildings—Selection and installationand, to the extent to which those provisions require the use of safety glass, in accordance with the relevant provisions of AS/NZS 2208:1996, Safety glazing materials in buildings (each as in force on 1 September 2005).