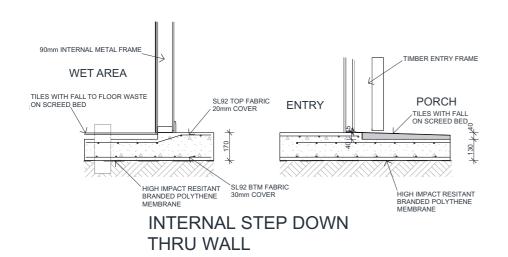

Street Name          | GENERAL:         | 0 01.09.2 | Revision/Date/Version | Serial Job No      | Sheet |
| Lifestyle COMMUNITIES MONTEREY                            | Ph 02 47322422 Fx 02 47211811 | the Copyright ACT 1968 and is intended for use only as authorised by Allam Homes pty ltd. | Classic                                    | Suburb (Estate) NSW          | HOUSE:           | 0 01.07.2 | G. 31.05.2022.V22     | 1CD71010 00 Job No | . 11  |
| © 2021 Allam Homes Ptv Ltd. DO NOT SCALE OFF ARCHITECTURA | AL DRAWINGS                   |                                                                                           |                                            | , ,                          | 110000           |           |                       |                    |       |



....





EXTERNAL STEP DOWN THRU ALFRESCO WALL



# ASCEND STACKER SLIDING DOOR INSTALLATION (HEBEL)



WARNING: ALL DRAWINGS TO BE READ IN CONJUNCTION WITH DETAILS. ALL DISCREPANCIES TO BE REPORTED TO DESIGN OFFICE PRIOR TO CONSTRUCTION (ALLAM DESIGN DEPARTMENT) ON (02) 4702 5960

| Allam Lifestyle Communities | Current | Curre

THE IMAGES CONTAINED ON THIS PAGE ARE FOR ILLUSTRATION & REPRESENTATION PURPOSES ONLY



NOTE: GROUND FLOOR RUNNING DIMENSIONS FROM INSIDE OF EDGE BOARD TO & OF PENETRATION

NOTE: FIRST FLOOR RUNNING DIMENSIONS FROM EXTERNAL TIMBER FRAME/BRICKWORK TO © OF PENETRATION

WARNING: ALL DRAWINGS TO BE READ IN CONJUNCTION WITH DETAILS. ALL DISCREPANCIES TO BE REPORTED TO DESIGN OFFICE PRIOR TO CONSTRUCTION (ALLAM DESIGN DEPARTMENT) ON (02) 4702 5960

Allam Lifestyle C