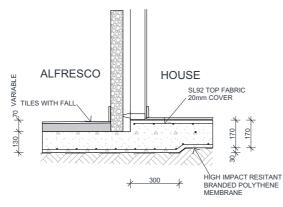

e          | GENERAL:         | 0 01.09.2 | Revision/Date/Version | Serial Job No      | Sheet |
| Lifestyle COMMUNITIES MONTEREY                            | Ph 02 47322422 Fx 02 47211811 | the Copyright ACT 1968 and is intended for use only as authorised by Allam Homes pty ltd. | Classic                                    | Suburb (Estate) NSW          | HOUSE:           | 0 01.07.2 | G. 31.05.2022.V22     | 1CD71010 00 Job No | . 11  |
| © 2021 Allam Homes Ptv Ltd. DO NOT SCALE OFF ARCHITECTURA | AL DRAWINGS                   |                                                                                           |                                            | , ,                          | 110000           |           |                       |                    |       |



....





EXTERNAL STEP DOWN THRU ALFRESCO WALL



# ASCEND STACKER SLIDING DOOR INSTALLATION (HEBEL)



WARNING: ALL DRAWINGS TO BE READ IN CONJUNCTION WITH DETAILS. ALL DISCREPANCIES TO BE REPORTED TO DESIGN OFFICE PRIOR TO CONSTRUCTION (ALLAM DESIGN DEPARTMENT) ON (02) 4702 5960

| Allam Lifestyle Communities | Current | Curre

THE IMAGES CONTAINED ON THIS PAGE ARE FOR ILLUSTRATION & REPRESENTATION PURPOSES ONLY



NOTE: GROUND FLOOR RUNNING DIMENSIONS FROM INSIDE OF EDGE BOARD TO & OF PENETRATION

NOTE: FIRST FLOOR RUNNING DIMENSIONS FROM EXTERNAL TIMBER FRAME/BRICKWORK TO © OF PENETRATION

WARNING: ALL DRAWINGS TO BE READ IN CONJUNCTION WITH DETAILS. ALL DISCREPANCIES TO BE REPORTED TO DESIGN OFFICE PRIOR TO CONSTRUCTION (ALLAM DESIGN DEPARTMENT) ON (02) 4702 5960

Allam Lifestyle Communities