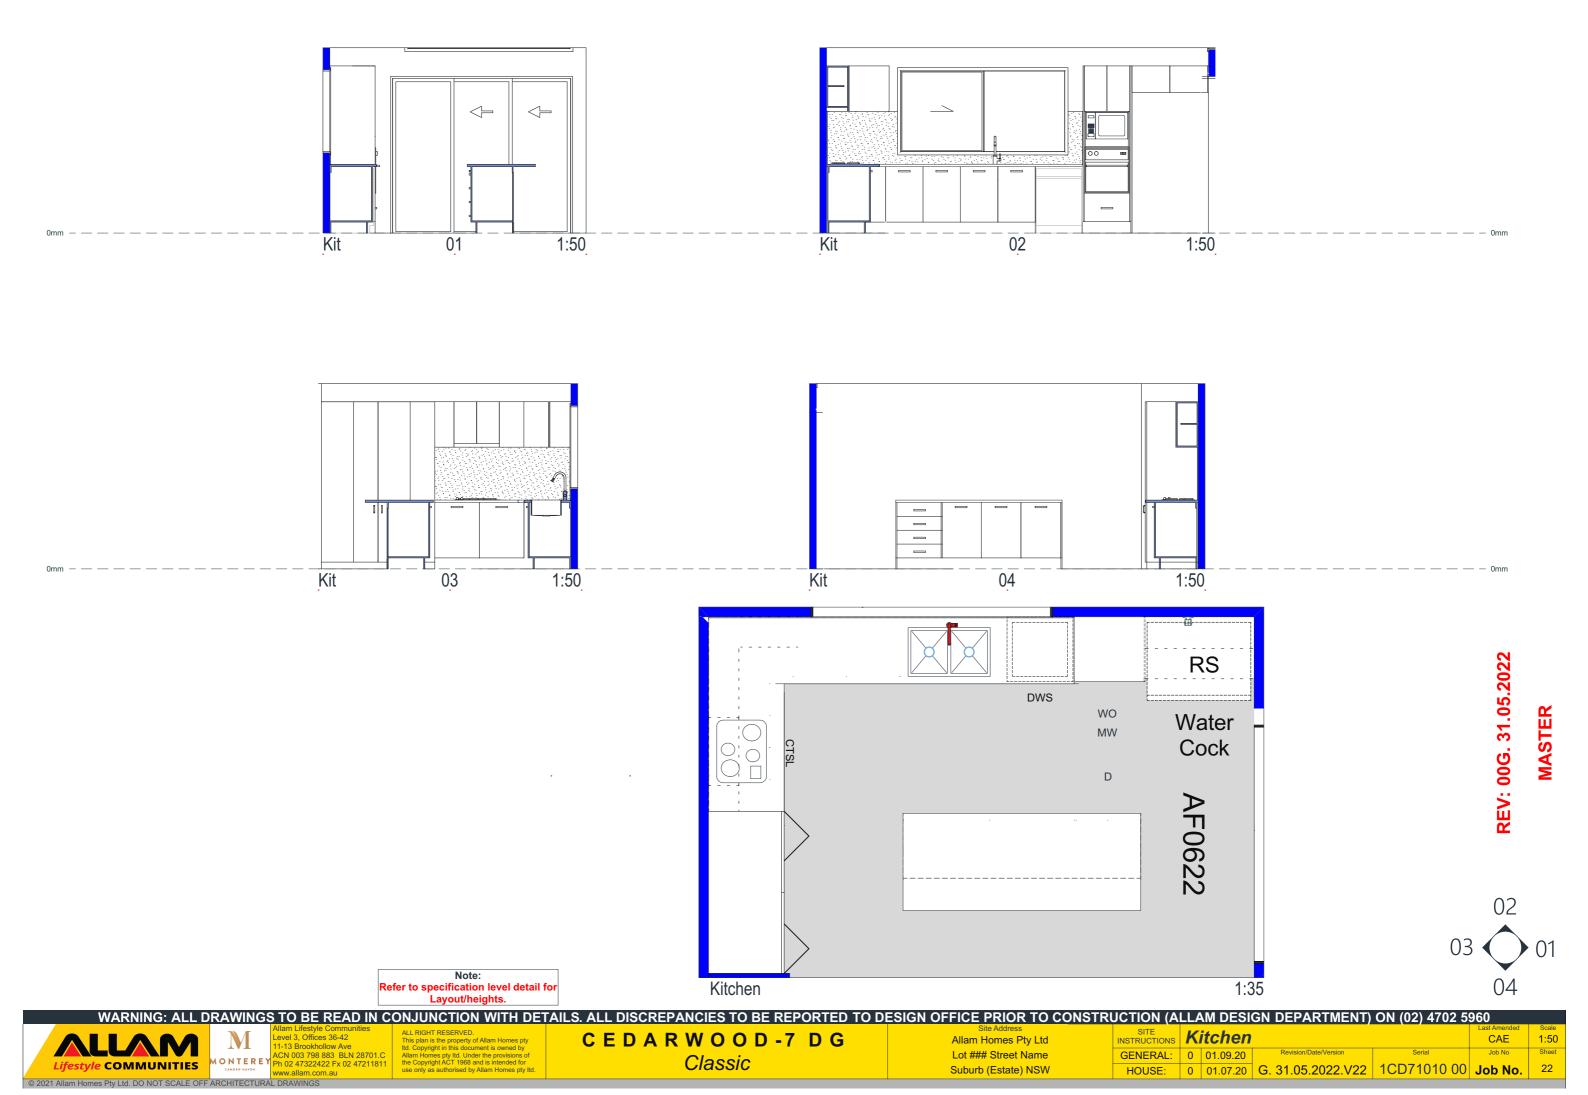

| <b>Layout No:</b> | Layout Name                 |
|-------------------|-----------------------------|
| 1                 | Cover Sheet                 |
| 2                 | Site                        |
| 3                 | Ground Floor                |
| 4                 | Elevation A/B               |
| 5                 | Elevation C/D               |
| 6                 | Section X/Y                 |
| 7                 | Site Analysis               |
| 8                 | Fence & Retaining Layout    |
| 9                 | Retaining Wall Details      |
| 10                | Waste & Drainage            |
| 11                | Slab Setout Ground          |
| 12                | Slab Details                |
| 13                | Sub Floor Ground            |
| 14                | Relocation Slab Cut Details |
| 15                | Ground Floor Electrical     |
| 16                | Wall Section 1              |
| 17                | Wall Section 2              |
| 18                | Tile Specification          |
| 19                | Ensuite - Laundry           |
| 20                | Bath                        |
| 21                | Kitchen                     |
| 22                | Colour Application          |
| 23                | Paint Application           |
| 24                | Colour Perspectives         |
| 25                | Landscape                   |
| 26                | Landscape Details           |
| 27                | Solar Panel Layout          |
|                   |                             |
| 29                | WHS Management Plan         |