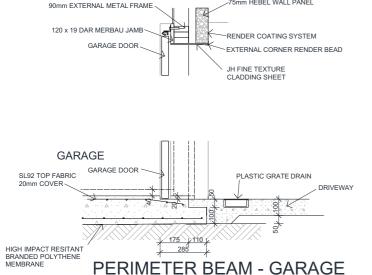

ame          | GENERAL:         | 0 01.09.2 | Revision/Date/Version | Serial Job No      | Sheet |
| Lifestyle COMMUNITIES MONTEREY                            | Ph 02 47322422 Fx 02 47211811 | the Copyright ACT 1968 and is intended for use only as authorised by Allam Homes pty ltd. | Classic                                    | Suburb (Estate) NSW          | HOUSE:           | 0 01.07.2 | G. 31.05.2022.V22     | 1CD71010 00 Job No | . 11  |
| © 2021 Allam Homes Ptv Ltd. DO NOT SCALE OFF ARCHITECTURA | AL DRAWINGS                   |                                                                                           |                                            | , ,                          | 110000           |           |                       |                    |       |



....





EXTERNAL STEP DOWN THRU ALFRESCO WALL



# ASCEND STACKER SLIDING DOOR INSTALLATION (HEBEL)



WARNING: ALL DRAWINGS TO BE READ IN CONJUNCTION WITH DETAILS. ALL DISCREPANCIES TO BE REPORTED TO DESIGN OFFICE PRIOR TO CONSTRUCTION (ALLAM DESIGN DEPARTMENT) ON (02) 4702 5960

| Allam Lifestyle Communities | Current | Curre

THE IMAGES CONTAINED ON THIS PAGE ARE FOR ILLUSTRATION & REPRESENTATION PURPOSES ONLY



NOTE: GROUND FLOOR RUNNING DIMENSIONS FROM INSIDE OF EDGE BOARD TO & OF PENETRATION

NOTE: FIRST FLOOR RUNNING DIMENSIONS FROM EXTERNAL TIMBER FRAME/BRICKWORK TO © OF PENETRATION

WARNING: ALL DRAWINGS TO BE READ IN CONJUNCTION WITH DETAILS. ALL DISCREPANCIES TO BE REPORTED TO DESIGN OFFICE PRIOR TO CONSTRUCTION (ALLAM DESIGN DEPARTMENT) ON (02) 4702 5960

Allam Lifestyle Communiti