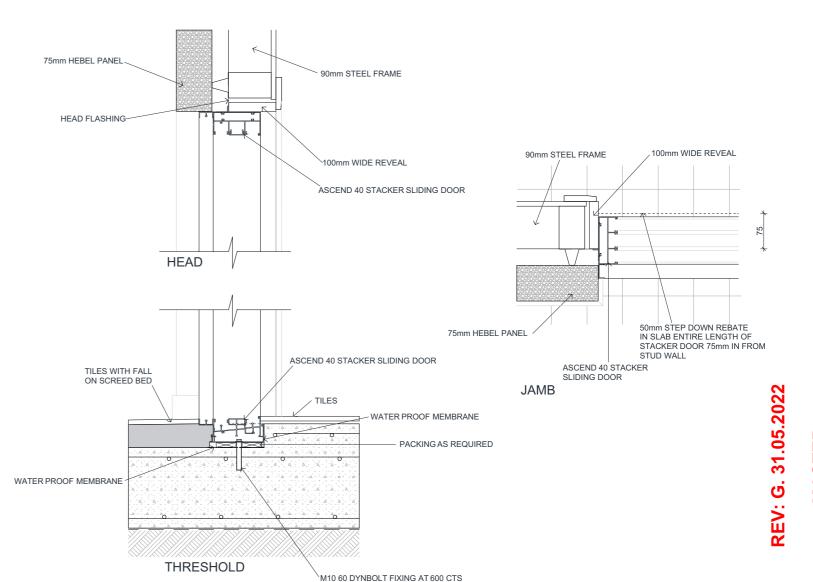

# ASCEND STACKER SLIDING DOOR INSTALLATION (HEBEL)

WARNING: ALL DRAWINGS TO BE READ IN CONJUNCTION WITH DETAILS. ALL DISCREPANCIES TO BE REPORTED TO DESIGN OFFICE PRIOR TO CONSTRUCTION (ALLAM DESIGN DEPARTMENT) ON (02) 4702 5960