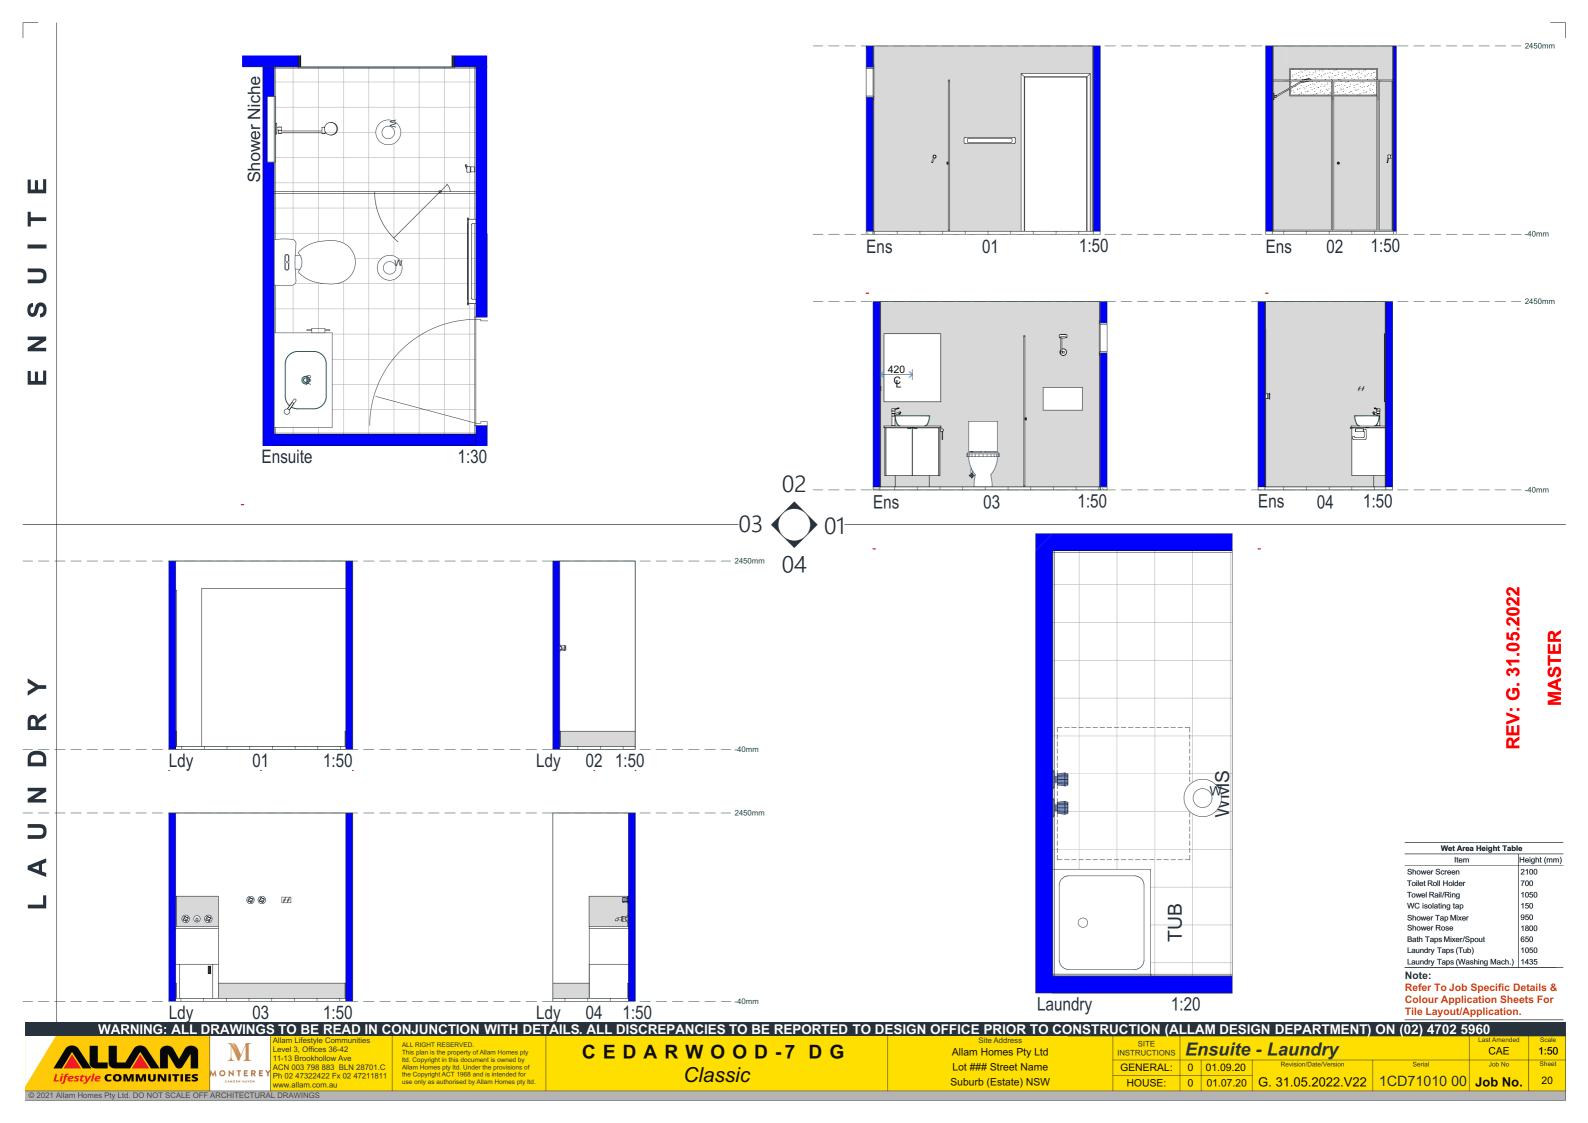

### **Electrical wiring**

The electrical wiring in a manufactured home must comply with the requirements of AS/NZS 3000:2000.

| GP            | O Height Tabl | е          |
|---------------|---------------|------------|
| Room Location | Item          | Height (mm |
| Kitchen       | GPO           | 1100       |
|               | REF           | 2050       |
|               | RH            | 1900       |
|               | DW            | 500        |
|               | MW            | 600/1200   |
| Laundry       | GPO           | 1300       |
| Bath/Ens/Pow  | GPO           | 1300       |
| Garage        | GPO           | 1200       |
|               | Roller Door   | 2000       |
|               | Panel Door    | Ceiling    |
| Other         | External GPO  | 1000       |
| Note:         |               |            |

All general room GPO's are to measure 300mm above main floor level unless

NG: ALL DRAWINGS TO BE READ IN CONJUNCTION WITH DETAILS. ALL DISCREPANCIES TO BE REPORTED TO DESIGN OFFICE PRIOR TO CONSTRUCTION (ALLAM DESIGN DEPARTMENT) ON (02) 4702 5960 SITE INSTRUCTIONS Ground Floor Electrical CEDARWOOD-7 DG 1:100 Allam Homes Pty Ltd Lot ### Street Name Classic M O N T E R E Y Ph 02 47322422 Fx 02 47211811 **Lifestyle COMMUNITIES** HOUSE: 0 01.07.20 G. 31.05.2022.V22 1CD71010 00 **Job No.** Suburb (Estate) NSW © 2021 Allam Homes Pty Ltd. DO NOT SCALE OFF ARCHITECTURAL DRAWINGS