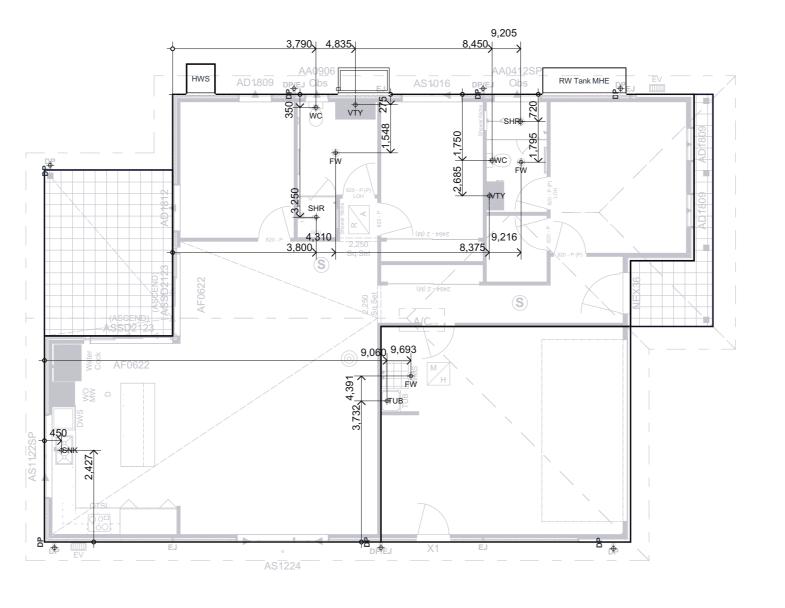

NOTE: All Measurements Are Taken From External Edge Of Slab

|                                                           |                               |                                                                                           | 9                                          |                              |                  |           |                       |                    |       |
|-----------------------------------------------------------|-------------------------------|-------------------------------------------------------------------------------------------|--------------------------------------------|------------------------------|------------------|-----------|-----------------------|--------------------|-------|
| WARNING: ALL DRAWING                                      | S TO BE READ IN C             | ONJUNCTION WITH DETA                                                                      | ILS. ALL DISCREPANCIES TO BE REPORTED TO D | ESIGN OFFICE PRIOR TO CONSTR | <b>UCTION (A</b> | LLAM DES  | SIGN DEPARTMENT)      | ON (02) 4702 5960  |       |
|                                                           | Allam Lifestyle Communities   | ALL DIGHT DESERVED                                                                        |                                            | Site Address                 | SITE             | 01.1.0    |                       | Last Amended       | Scale |
|                                                           | Level 3, Offices 36-42        | This plan is the property of Allam Homes pty                                              | CEDARWOOD-7 DG                             | Allam Homes Pty Ltd          | INSTRUCTIONS     | Slab S    | etout Ground          | CAE                | 1:100 |
|                                                           | ACN 003 798 883 BLN 28701.C   | Allam Homes pty Itd. Under the provisions of                                              | Olevenia                                   | Lot ### Street Name          | GENERAL:         | 0 01.09.2 | Revision/Date/Version | Serial Job No      | Sheet |
| Lifestyle COMMUNITIES MONTEREY                            | Ph 02 47322422 Fx 02 47211811 | the Copyright ACT 1968 and is intended for use only as authorised by Allam Homes pty ltd. | Classic                                    | Suburb (Estate) NSW          | HOUSE:           | 0 01.07.2 | G. 31.05.2022.V22     | 1CD71010 00 Job No | . 11  |
| © 2021 Allam Homes Ptv Ltd. DO NOT SCALE OFF ARCHITECTURA | AL DRAWINGS                   |                                                                                           |                                            | , ,                          | 110000           |           |                       |                    |       |