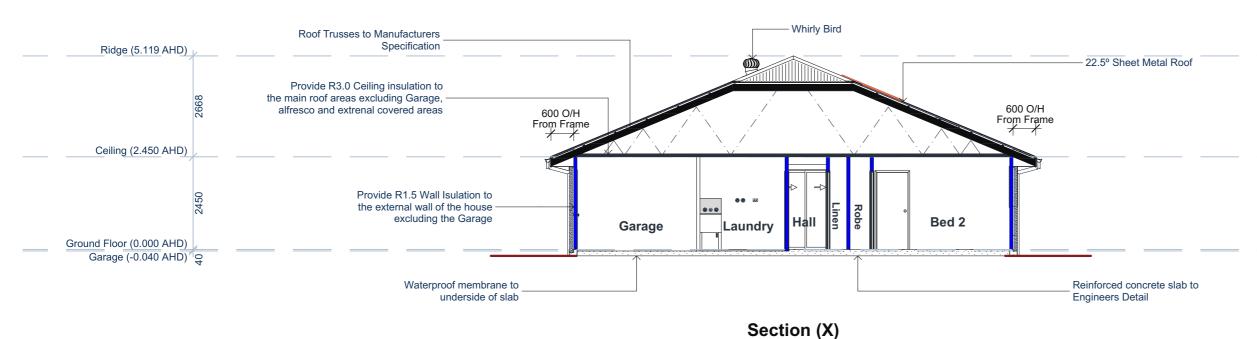

### **CONDENSATION MANAGEMENT:**

- Exhaust Fans will be Compliant with NCC Clause 3.8.7.3.b (i). Australian Standard AS4200.1

-Wall wrap to be in accordance with Clause 3.8.7.2 of NCC

2019 & AS4200.1 & Installed in Compliance with AS4200.2

**ROOF RAINWATER:** 

- Provide overflow measures for gutters and downpipes: Compliant with NCC Clause 3.5.3 STAIRS, RAMP & LANDINGS:

- Internal & External: Bounded by walls: Compliant with NCC Clause 3.9.1 - Internal & External: Finish of nosings/slip resistance: Compliant with NCC Clause 3.9.1.4

BALLUSTRADES:

- Internal/External: All installations: Compliant with NCC 3.9.2; Clause 3.9.2.3 & 3.9.2.4 as applicable for handrails

ELECTRICAL:

Smoke Alarms: Installation to NCC Clause 3.7.5

| Zone Name | Floor Area<br>Total | Natural<br>Lighting<br>Area Required<br>(Min. 10%) | Proposed<br>Natural<br>Lighting Area | Natural<br>Ventilation<br>Area Required<br>(Min. 5%) | Proposed<br>Natural<br>Ventilation Area |  |  |  |  |  |
|-----------|---------------------|----------------------------------------------------|--------------------------------------|------------------------------------------------------|-----------------------------------------|--|--|--|--|--|
| Bed 1     | 14.40               | 1.440                                              | 3.240                                | 0.720                                                | 1.620                                   |  |  |  |  |  |
| Bed 2     | 9.72                | 0.972                                              | 1.920                                | 0.486                                                | 0.960                                   |  |  |  |  |  |
| Kitchen   | 17.283              | 1.728                                              | 8.550                                | 0.8.64                                               | 4.275                                   |  |  |  |  |  |
| Living    | 21.98               | 2.198                                              | 2.160                                | 1.099                                                | 1.080                                   |  |  |  |  |  |
| Meals     | 18.00               | 1.800                                              | 2.640                                | 0.900                                                | 1.320                                   |  |  |  |  |  |
| Bed 3     | 11.718              | 1.172                                              | 1.920                                | 0.467                                                | 0.960                                   |  |  |  |  |  |
|           |                     |                                                    |                                      |                                                      |                                         |  |  |  |  |  |

| WARNING: ALL DRAWII                                   | NGS TO BE READ IN C                                               | ONJUNCTION WITH DETA                           | ILS. ALL DISCREPANCIES TO BE REPORTED TO DI | ESIGN OFFICE PRIOR TO CONSTRI | JCTION (A    | LLAM DESI  | GN DEPARTMENT) (      | ON (02) 4702 5 | 960          |       |
|-------------------------------------------------------|-------------------------------------------------------------------|------------------------------------------------|---------------------------------------------|-------------------------------|--------------|------------|-----------------------|----------------|--------------|-------|
|                                                       | Allam Lifestyle Communities                                       | ALL RIGHT RESERVED.                            |                                             | Site Address                  | SITE         | 0 - 4!     | MA                    |                | Last Amended | Scale |
|                                                       | Level 3, Offices 36-42                                            | This plan is the property of Allam Homes pty   | CEDARWOOD-7 DG                              | Allam Homes Pty Ltd           | INSTRUCTIONS | Section    | X/Y                   |                | CAE          | 1:100 |
| THE WONTE                                             | ACN 003 798 883 BLN 28701.C                                       | Allam Homes ptyltd. Under the provisions of    | Classia                                     | Lot ### Street Name           | GENERAL:     | 0 01.09.20 | Revision/Date/Version | Serial         | Job No       | Sheet |
| Lifestyle COMMUNITIES CAMPINIA                        | Ph 02 47322422 Fx 02 47211811 www.allam.com.au                    | use only as authorised by Allam Homes pty ltd. | Classic                                     | Suburb (Estate) NSW           | HOUSE:       | 0 01.07.20 | G. 31.05.2022.V22     | 1CD71010 00    | Job No.      | 6     |
| © 2021 Allam Homes Pty Ltd. DO NOT SCALE OFF ARCHITEC | 2021 Allam Homes Pty Ltd. DO NOT SCALE OFF ARCHITECTURAL DRAWINGS |                                                |                                             |                               |              |            |                       |                |              |       |