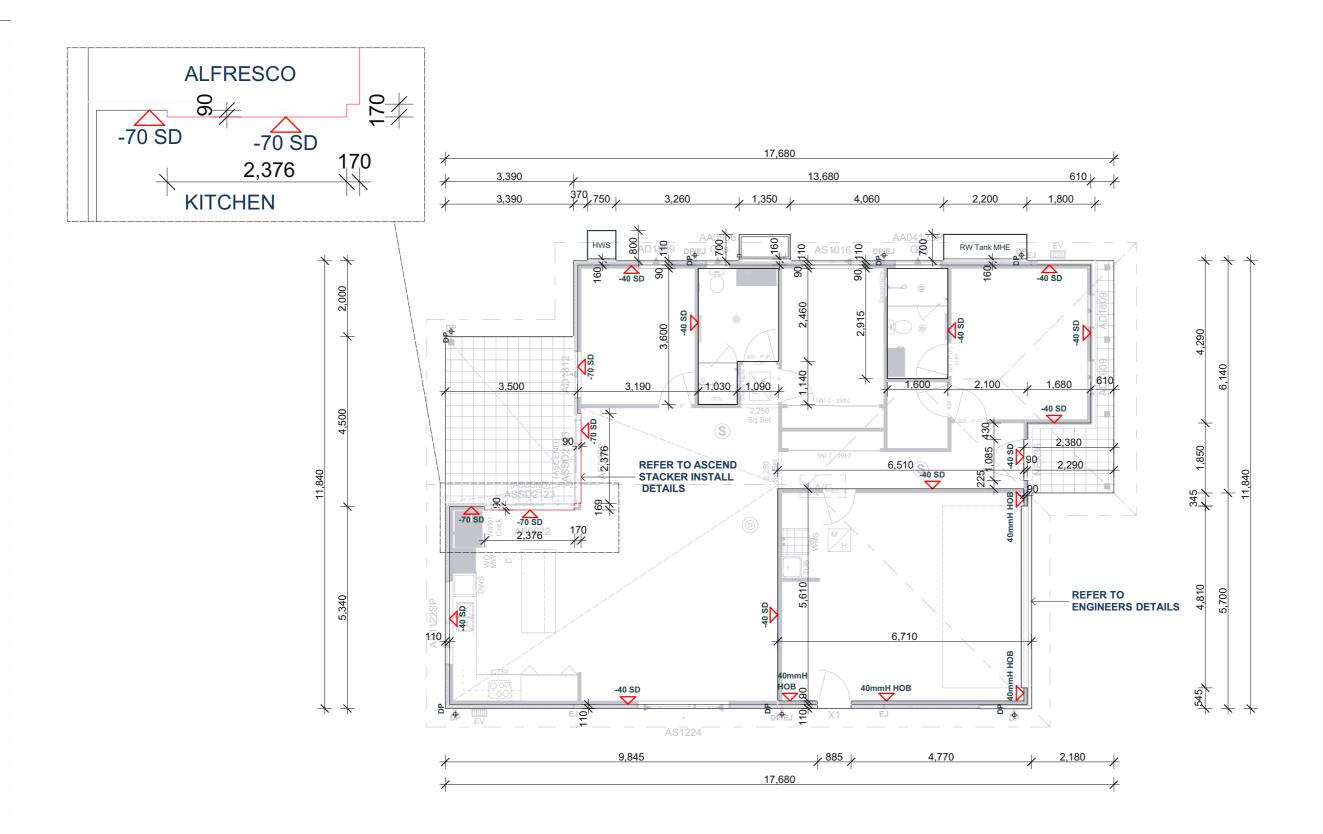

NOTE: All Measurements Are Taken From External Edge Of Slab

|                                                           |                               |                                                                                           | 9                                          |                              |                  |           |                       |                    |       |
|-----------------------------------------------------------|-------------------------------|-------------------------------------------------------------------------------------------|--------------------------------------------|------------------------------|------------------|-----------|-----------------------|--------------------|-------|
| WARNING: ALL DRAWING                                      | S TO BE READ IN C             | ONJUNCTION WITH DETA                                                                      | ILS. ALL DISCREPANCIES TO BE REPORTED TO D | ESIGN OFFICE PRIOR TO CONSTR | <b>UCTION (A</b> | LLAM DES  | SIGN DEPARTMENT)      | ON (02) 4702 5960  |       |
|                                                           | Allam Lifestyle Communities   | ALL DIGHT DESERVED                                                                        |                                            | Site Address                 | SITE             | 01.1.0    |                       | Last Amended       | Scale |
|                                                           | Level 3, Offices 36-42        | This plan is the property of Allam Homes pty                                              | CEDARWOOD-7 DG                             | Allam Homes Pty Ltd          | INSTRUCTIONS     | Slab S    | etout Ground          | CAE                | 1:100 |
|                                                           | ACN 003 798 883 BLN 28701.C   | Allam Homes pty Itd. Under the provisions of                                              | Olevenia                                   | Lot ### Street Name          | GENERAL:         | 0 01.09.2 | Revision/Date/Version | Serial Job No      | Sheet |
| Lifestyle COMMUNITIES MONTEREY                            | Ph 02 47322422 Fx 02 47211811 | the Copyright ACT 1968 and is intended for use only as authorised by Allam Homes pty ltd. | Classic                                    | Suburb (Estate) NSW          | HOUSE:           | 0 01.07.2 | G. 31.05.2022.V22     | 1CD71010 00 Job No | . 11  |
| © 2021 Allam Homes Ptv Ltd. DO NOT SCALE OFF ARCHITECTURA | AL DRAWINGS                   |                                                                                           |                                            | , ,                          | 110000           |           |                       |                    |       |

# ASCEND STACKER SLIDING DOOR INSTALLATION (HEBEL)

WARNING: ALL DRAWINGS TO BE READ IN CONJUNCTION WITH DETAILS. ALL DISCREPANCIES TO BE REPORTED TO DESIGN OFFICE PRIOR TO CONSTRUCTION (ALLAM DESIGN DEPARTMENT) ON (02) 4702 5960