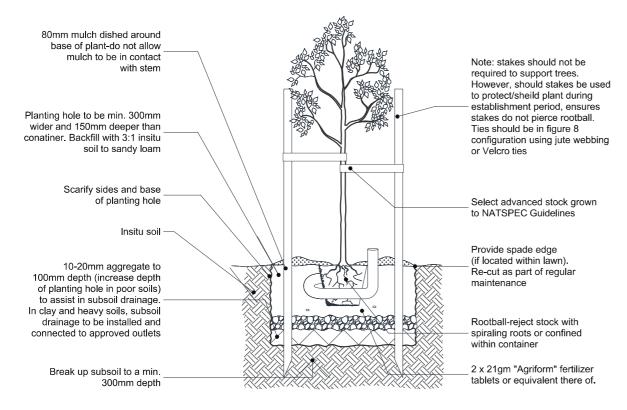

# TREE PLANTING FOR ADVANCED STOCK

- Plants per site average:

2 x 25L pot size trees

20 x 300mm pot size plants

20 x 200mm pot size plants

15 x 140mm pot size plants

Trees to be staked as required; all stakes shall be durable hardwood sharpened to a point at one end and free from knots and twists:

15 Litre to 35 Litre: 25 x 25 x 1500mm, 2 stakes per plant. 45 Litre to 100 Litre: 38 x 38 x 1800mm, 2 stakes per plant

Ties shall be 50mm wide hessian webbing.

BRICK EDGE:

- 50mm thick charcoal Havenbrick on sand and cement mix