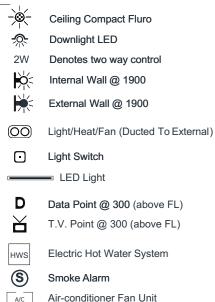

LLAM DESIGN DEPARTMENT) ON (02) 4702 5960

| Allam Lifestyle Communities | Current | Curre

THE IMAGES CONTAINED ON THIS PAGE ARE FOR ILLUSTRATION & REPRESENTATION PURPOSES ONLY



NOTE: GROUND FLOOR RUNNING DIMENSIONS FROM INSIDE OF EDGE BOARD TO & OF PENETRATION

NOTE: FIRST FLOOR RUNNING DIMENSIONS FROM EXTERNAL TIMBER FRAME/BRICKWORK TO © OF PENETRATION

WARNING: ALL DRAWINGS TO BE READ IN CONJUNCTION WITH DETAILS. ALL DISCREPANCIES TO BE REPORTED TO DESIGN OFFICE PRIOR TO CONSTRUCTION (ALLAM DESIGN DEPARTMENT) ON (02) 4702 5960

Allam Lifestyle Communities
Level 18-3, Offices 36-42
11-18-3, Offices 36-42
11-18-3, Offices 36-42
11-18-3, Offices 36-42
11-18-4, Offices 36

AD1809 DEEJ Obs

\_\_\_AA<u>0412</u>S \_\_\_Bej Obs

AS1016

RW Tank MHE



# EDGE DETAIL WITH LIFTING ANCHORS







A/C Meter Box

Internal COMS

Alarm Key Panel

Alarm Control Box

Single GPO Double GPO

Single Ext GPO

Double Ext GPO



Ceiling Fan

**Actron Air Standard Unit Specification (Single Phase)** Model: CRA130S / EVA130S

Net (rated) Capacity (KW) Cooling: 12.24 KW

Heating: 12.17 KW

EER Rated Cooling: 3.26 KW COP Rated Heating: 3.64 KW

## General Notes: NCC Approval

- 1. All heights measured from the main floor level unless otherwise noted.
- 2. Light switches @ 1300mm above FFL wall mounted.
- 3. Top of Meter box to be 1900mm maximum above ground level.
- 4. Provide Smoke Alarms in accordance with NCCS Vol 2: Clause 3.7.5
- 5. Double GPO to meter box.

### **Electrical wiring**

The electrical wiring in a manufactured home must comply with the requirements of AS/NZS 3000:2000.



| GP