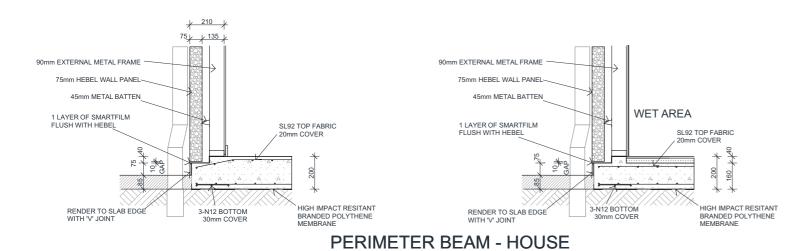

PERIMETER BEAM - HOUSE
TYPE A - FULL HEBEL 75mm WALL

PERIMETER BEAM - HOUSE
TYPE C - COMPOSITE HEBEL (75mm) & SCYLON
LINEA 180 (16mm) WALL

WARNING: ALL DRAWINGS TO BE READ IN CONJUNCTION WITH DETAILS. ALL DISCREPANCIES TO BE REPORTED TO DESIGN OFFICE PRIOR TO CONSTRUCTION (ALLAM DESIGN DEPARTMENT) ON (02) 4702 5960