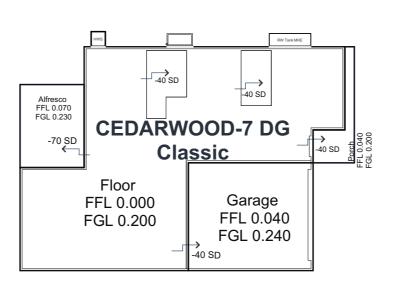

FLOOR AREAS

37.62 131.63 5.99 190.12 m<sup>2</sup>

ALFRESCO GARAGE

NOTE:

REFER TO SLAB SETOUT

FOR CONCRETE LAYOUT.

SHADED AREA DENOTES VINYL FLOORING UNLESS

OTHERWISE SPECIFIED ON THE JOB SPECIFIC COLOUR

**SELECTION SHEET** 

SITE INSTRUCTIONS Ground Floor CEDARWOOD-7 DG Allam Homes Pty Ltd Lot ### Street Name Classic HOUSE: 0 01.07.20 G. 31.05.2022.V22 1CD71010 00 Job No. Suburb (Estate) NSW

hung doors

A/C