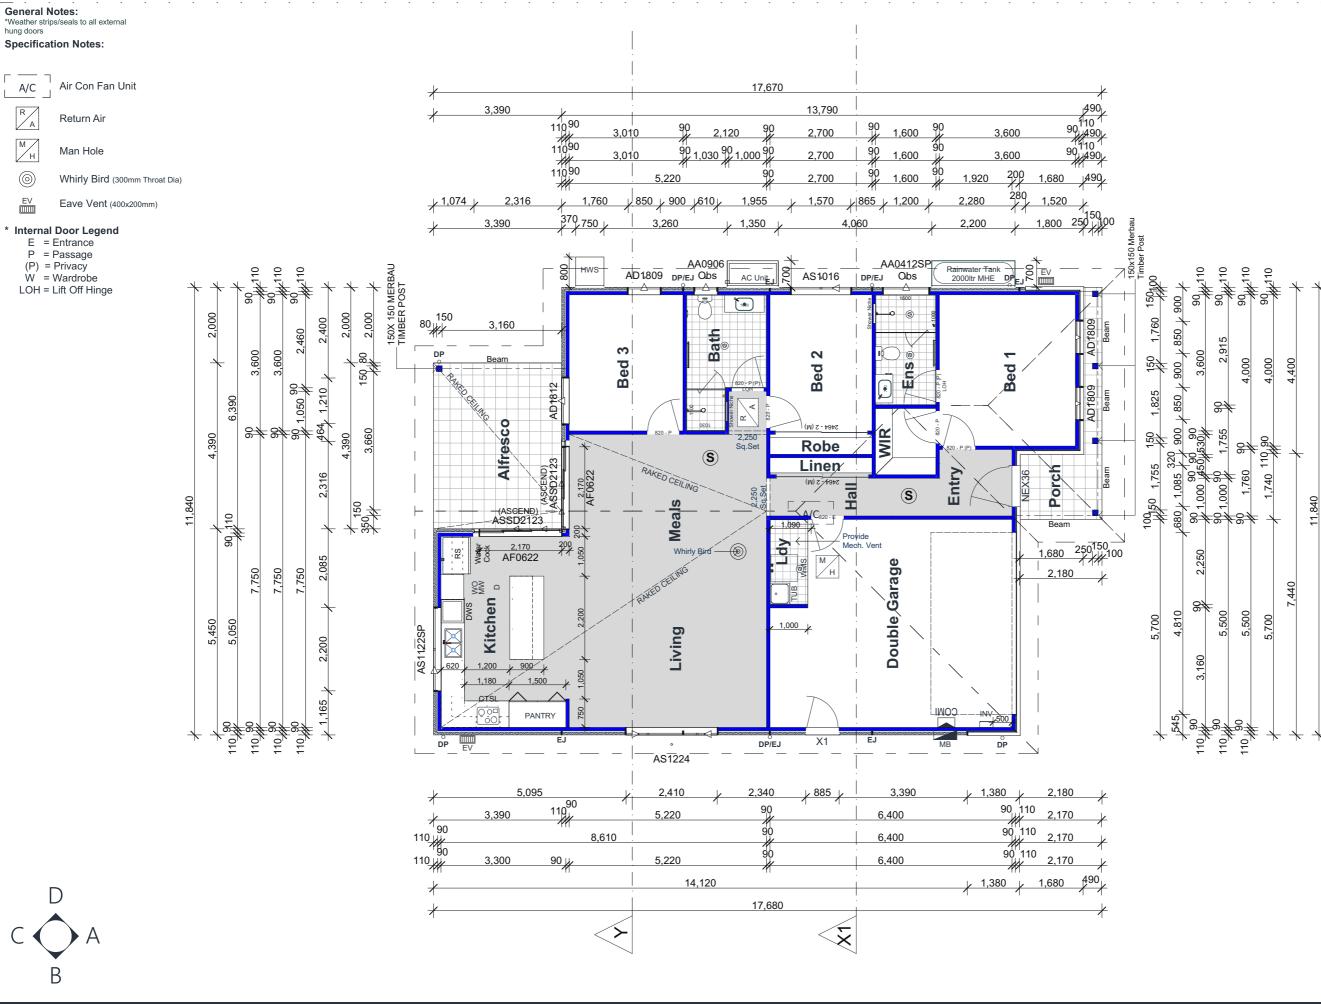

## **General Notes:**

\* Locate expansion joints in accordance with. Clause 3.3.5.13 of NCC and located behind

- downpipes where possible.

  \* All verges 200mm unless otherwise noted
- \* Provide cover strip to entry doors
  \* Provide cover strip to entry doors
  \* Provide cover strip to entry doors
  \* Refer to floor plans/window schedule for Restricted opening windows (BCA)

## Indicates Obscure Glazing (Refer floor plans/window schedule)

Glazing Glazing materials must be selected and installed in accordance

with the relevant provisions of AS 1288—2006, Glass in buildings—Selection and installationand, to the extent to which those provisions require the use of safety glass, in accordance with the relevant provisions of AS/NZS 2208:1996, Safety glazing materials in buildings (each as in force on 1 September 2005).