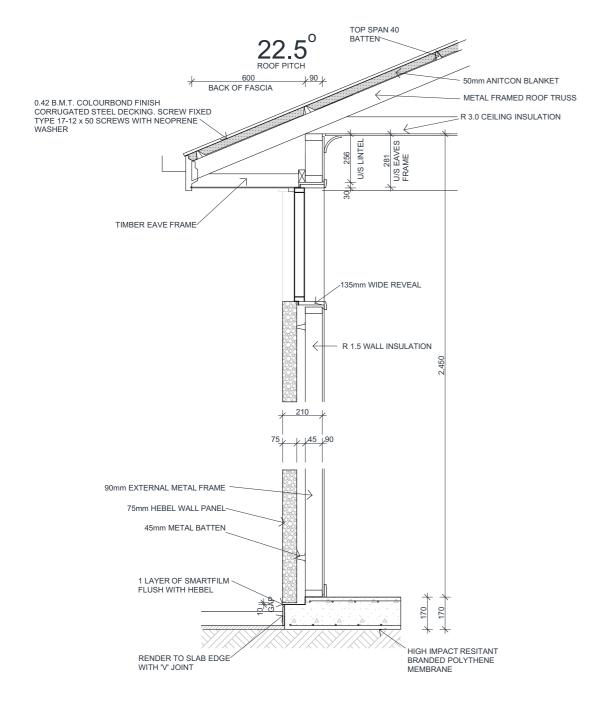

PERIMETER BEAM - HOUSE
TYPE A - FULL HEBEL 75mm WALL

PERIMETER BEAM - HOUSE
TYPE C - COMPOSITE HEBEL (75mm) & SCYLON
LINEA 180 (16mm) WALL

WARNING: ALL DRAWINGS TO BE READ IN CONJUNCTION WITH DETAILS. ALL DISCREPANCIES TO BE REPORTED TO DESIGN OFFICE PRIOR TO CONSTRUCTION (ALLAM DESIGN DEPARTMENT) ON (02) 4702 5960