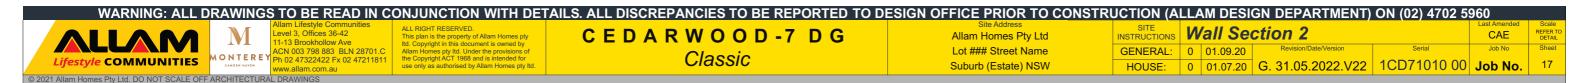

PERIMETER BEAM - HOUSE
TYPE A - FULL HEBEL 75mm WALL

PERIMETER BEAM - HOUSE
TYPE C - COMPOSITE HEBEL (75mm) & SCYLON
LINEA 180 (16mm) WALL

WARNING: ALL DRAWINGS TO BE READ IN CONJUNCTION WITH DETAILS. ALL DISCREPANCIES TO BE REPORTED TO DESIGN OFFICE PRIOR TO CONSTRUCTION (ALLAM DESIGN DEPARTMENT) ON (02) 4702 5960