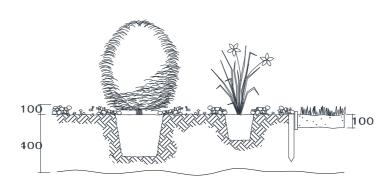

# LANDSCAPE SPECIFICATIONS

TURF AREA:

- Turf Underlay: 100mm thick layer of screened top soil

- Turf: Kikuyu turf

GARDEN AREA:

300mm thick layer of premium garden mix - Soil:

- Mulch: 75mm thick layer of 10mm pine bark mulch

PEBBLE AREA:

- Pebble underlay : 100mm - 200mm thick layer of consolidated road base

: 75mm thick layer of 20mm Nepean river pebble

- 1. Excavate beds to 400mm
- 2. Backfill bed with excavated soil mixed with an improved soil mixed with an

# PLANTED BEDS

**GARDEN EDGE DETAIL** 

DRAWINGS TO BE READ IN CONJUNCTION WITH DETAILS. ALL DISCREPANCIES TO BE REPORTED TO DESIGN OFFICE PRIOR TO CONSTRUCTION (ALLAM DESIGN DEPARTMENT) ON (02) 4702 5960 INSTRUCTIONS Landscape Details CEDARWOOD-7 DG Allam Homes Pty Ltd Lot ### Street Name Classic HOUSE: 0 01.07.20 G. 31.05.2022.V22 1CD71010 00 **Job No.** Suburb (Estate) NSW